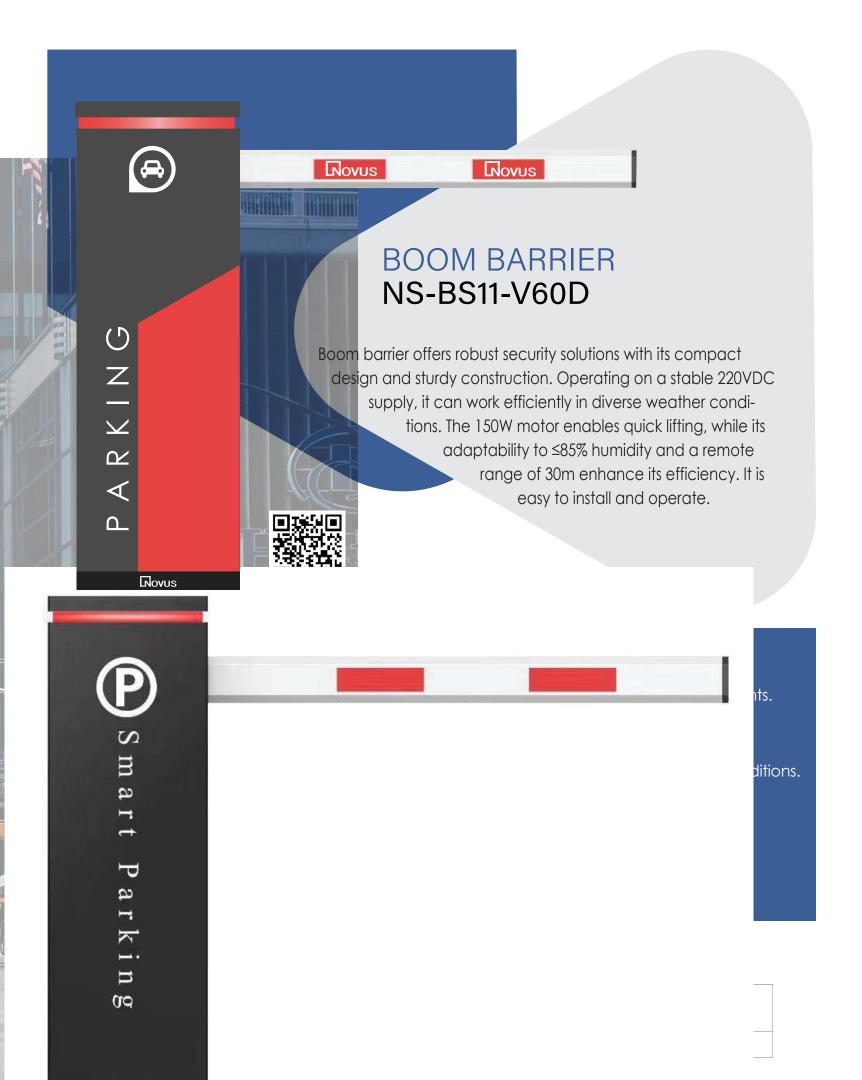

## Technical Specifications

| Opening / Closing       | 1.5 to 6 Sec         |
|-------------------------|----------------------|
| Housing Size (In mm)    | 320*245*985 (W*D*H)  |
| Thickness               | 1.8 MM               |
| Working Power Supply    | 220VDC+10%           |
| Working Temperature     | 40°C 85°C            |
| Motor Power             | 150 W                |
| Lifting speed           | 1-6S                 |
| IP Rating               | IP 54                |
| Relative Humidity       | ≤85% No Condensation |
| Remote Control Distance | ≥ 30 Meter           |
| Color                   | Grey/Red/Black       |
| Weight                  | 45 KG                |
| MCBF                    | 5 Million            |