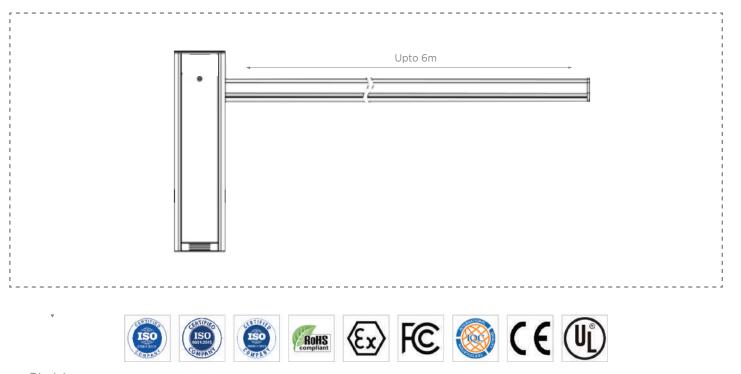

# ULTRA FAST ELECTRO MECHANICAL BOOM BARRIER NS-BS2-P63D01

Ultra-fast boom barrier is a versatile device designed for various access control applications. Its boom can extend upto 6 meters, ensuring efficient vehicle access control. With robust construction and advanced features, it offers enhanced security and convenience. It is a resilient and rugged device, therefore, suitable to deploy even in harsh environments.

### **Technical Specifications**

| Dimensions              | 976 x 335 x 231mm (HWD)                                                                       |
|-------------------------|-----------------------------------------------------------------------------------------------|
| Working Temperature     | -30 C~+70 C                                                                                   |
| Power Supply            | DC24V                                                                                         |
| Open/close Speed        | 0.8 Within 3mtr, 1.5s Within 4.5mtr, 2 to 6s Within 6mtr                                      |
| Motor Power             | 160W                                                                                          |
| Driving Method          | DC Brushless                                                                                  |
| Torque                  | 56.8N.m                                                                                       |
| Remote Control Distance | ≤100m (Open environments)                                                                     |
| Protection Grade        | IP54                                                                                          |
| Input Interface         | Radar and Ground Loop detector, photo cell                                                    |
| Motor No - load Speed   | 1850r/min                                                                                     |
| MCBF                    | 10 M+                                                                                         |
| Max Boom Length         | Upto 6m                                                                                       |
| Power failure Action    | Auto Open                                                                                     |
| Arm swing-out function  | Yes, When the vehicle hit the barrier gate, the arm can be swing out to avoid further damage. |
| Boom Type               | Straight Arm                                                                                  |
|                         |                                                                                               |