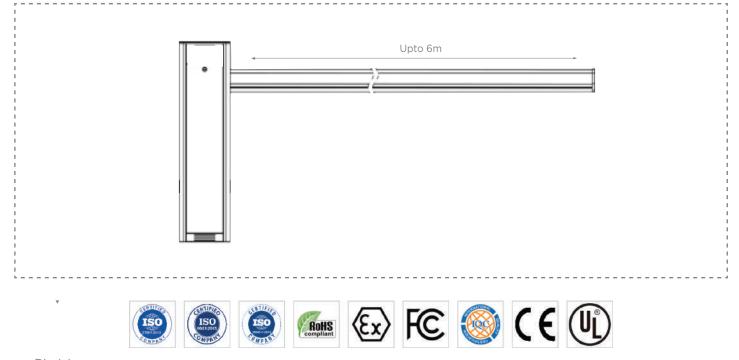

## ULTRA FAST ELECTRO MECHANICAL BOOM BARRIER NS-BS2-P63D01L

Ultra-fast boom barrier is a versatile device designed for various access control applications. Its boom can extend upto 6 meters, ensuring efficient vehicle access control. With robust construction and advanced features, it offers enhanced security and convenience. It is a resilient and rugged device, therefore, suitable to deploy even in harsh environments.

## Features

- ▶ Boom length upto 6 meters.
- opening / closing 0.8 Within 3mtr,
  1.5s Within 4.5mtr, 2 to 6s Within 6mtr.
- > Built with robust iron for long-lasting durability.
- ▶ Utilizes a 160W DC brushless motor.
- ➤ High IP54 rating for weather resistance

## **Technical Specifications**

| 976 x 335 x 231mm (HWD)                                                                       |
|-----------------------------------------------------------------------------------------------|
| -30 C~+70 C                                                                                   |
| DC24V                                                                                         |
| 0.8 Within 3mtr, 1.5s Within 4.5mtr, 2 to 6s Within 6mtr                                      |
| 160W                                                                                          |
| DC Brushless                                                                                  |
| 56.8N.m                                                                                       |
| ≤100m (Open environments)                                                                     |
| IP54                                                                                          |
| Radar and Ground Loop detector, photo cell                                                    |
| 1850r/min                                                                                     |
| 10 M+                                                                                         |
| Upto 6m                                                                                       |
| Yes, Red/Green                                                                                |
| Auto Open                                                                                     |
| Yes, When the vehicle hit the barrier gate, the arm can be swing out to avoid further damage. |
| Straight Arm                                                                                  |
|                                                                                               |