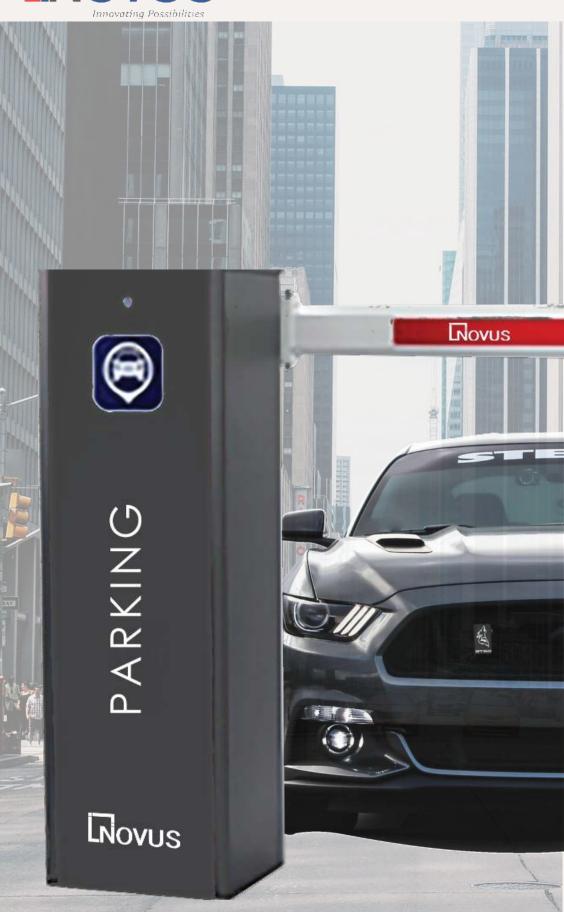

# **BOOM BARRIER**

NS-BS2-P6S03

The boom barrier is a sturdy system designed for access control. It has got a telescopic design with a maximum boom length of 6 meters. It offers quick opening and closing times of 1.5 to 6 seconds, It can be controlled remotely from up to 100 meters away.

#### **Features**

- Telescopic boom design Maximum6 meter boom length
- ➤ Quick 1.5 to 6-second opening/closing
- ➤ DC brushless motor with 150W power
- ▶ IP54 rating for weather resistance
- ➤ RS485 communication interface (Optional)
- ➤ High MCBF of 10+ million cycles