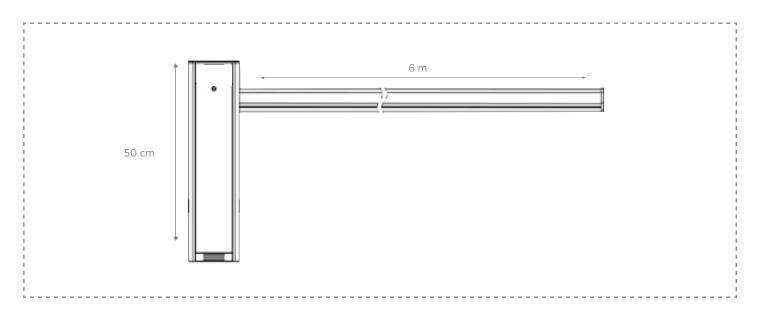

# **BOOM BARRIER**

NS-BS2-P6S03

The boom barrier is a sturdy system designed for access control. It has got a telescopic design with a maximum boom length of 6 meters. It offers quick opening and closing times of 1.5 to 6 seconds, It can be controlled remotely from up to 100 meters away.

## **Technical Specifications**

Dimensions

Working Temperature

80 kg

 $50 \times 50 \times 50 \text{ cm}$ 

-35°C~+65°C

# **Technical Specifications**

| Power Supply           | DC 24V                                                                                        |
|------------------------|-----------------------------------------------------------------------------------------------|
| Open/close Speed       | 1.5Sec-6Sec (Configurable)                                                                    |
| Rated Power            | 150W                                                                                          |
| Driving Method         | DC Brushless Motor                                                                            |
| Output Interface       | RS-485 (Optional), Relay                                                                      |
| Output Power           | Relay (NO/NC)                                                                                 |
| Input                  | 56.8N.m                                                                                       |
| Power failure Action   | Manual Open /Auto Open (Optional)                                                             |
| Protection Grade       | IP54                                                                                          |
| Duty Cycle             | 10 M                                                                                          |
| Remote Control         | ≤100m open place                                                                              |
| Motor No - load Speed  | 1850r/min                                                                                     |
| Max Boom Length        | 6m                                                                                            |
| Arm swing-out function | Yes, When the vehicle hit the barrier gate, the arm can be swing out to avoid further damage. |