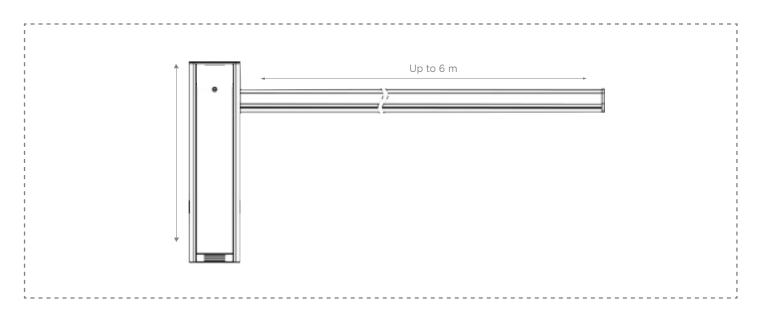

# ELECTRO MECHANICAL BOOM BARRIER

NS-BS2-P6S03L

The Electro mechanical boom barrier is a sturdy system designed for access control. It has got a Straight Arm design with a maximum boom length of up to 6 meters. It offers quick opening and closing times of 1.5 to 6 seconds, It can be controlled remotely from up to 100 meters away.

#### **Features**

- ➤ Straight Arm boom design Maximum up to 6 meter boom length
- ➤ Quick 1.5 to 6-second opening/closing
- DC brushless motor with 150W power
- ➤ IP54 rating for weather resistance
- RS485 communication interface (Optional)
- ➤ High MCBF of 5 + million cycles

## **Technical Specifications**

| Power Supply           | DC 24V                                                                                        |
|------------------------|-----------------------------------------------------------------------------------------------|
| Open/close Speed       | 1.5Sec-6Sec (Configurable)                                                                    |
| Motor Power            | 150W                                                                                          |
| Driving Method         | DC Brushless Motor                                                                            |
| Output Interface       | RS-485 (Optional), Relay                                                                      |
| Output Power           | Relay (NO/NC)                                                                                 |
| Torque                 | 56.8N.m                                                                                       |
| Power failure Action   | Auto Open                                                                                     |
| Protection Grade       | IP54                                                                                          |
| Duty Cycle             | 5 + Million                                                                                   |
| Remote Control         | ≤100m open place                                                                              |
| Motor No - load Speed  | 1850r/min                                                                                     |
| Max Boom Length        | Up to 6m                                                                                      |
| Arm swing-out function | Yes, When the vehicle hit the barrier gate, the arm can be swing out to avoid further damage. |
| LED indicator          | Yes, Red/Green                                                                                |
| Boom Type              | Straight Arm                                                                                  |