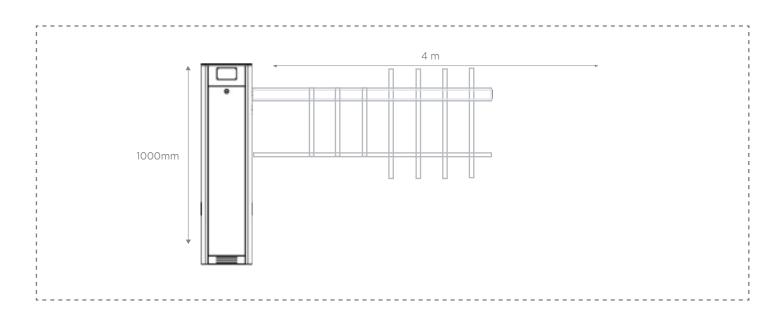

## **Features**

- ➤ Boom length 4 meters for extended reach
- ➤ Swift opening/closing in just 3 seconds
- ➤ Compact housing: 325x220x1000 mm (WxDxH)
- ➤ Efficient DC Brushless motor with 100 Watts
- ➤ IP54 rating for dust and water resistance
- ➤ Reliable 12V Relay Signal input interface

## Technical Specifications

| Opening / Closing       | 3 Sec                |
|-------------------------|----------------------|
| Housing Size (In mm)    | 325*220*1000 (W*D*H) |
| Motor Type              | DC Brushless         |
| Motor Power             | 100 Watt             |
| IP Rating               | IP 54                |
| Input Interface         | 12 Volt Relay Signal |
| Working Temprature      | (-30 to + 80)        |
| Remote control Distance | <=30 mtr             |
| MCBF                    | 6+ Million           |
| Spring                  | No Spring            |
| Power Off               | Auto Open            |
| Arm Direction Change    | Easy                 |
| Weight                  | 35 KG                |
| Motor Torque            | 120 NM               |
| Motor RPM               | 1500r/min            |