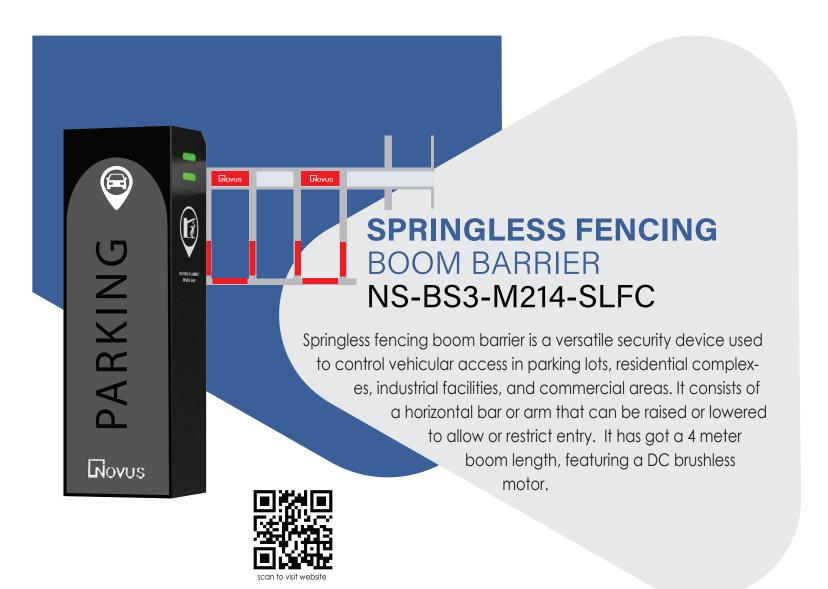

## **Features**

- ➤ Boom length 4 meters for extended reach
- ➤ Swift opening/closing in just 3 seconds
- ➤ Compact housing: 325x220x1000 mm (WxDxH)
- ➤ Efficient DC Brushless motor with 100 Watts
- ➤ IP54 rating for dust and water resistance
- ➤ Reliable 12V Relay Signal input interface

## **Technical Specifications**

| Boom Type   | Fencing |
|-------------|---------|
| Boom length | 4 M     |