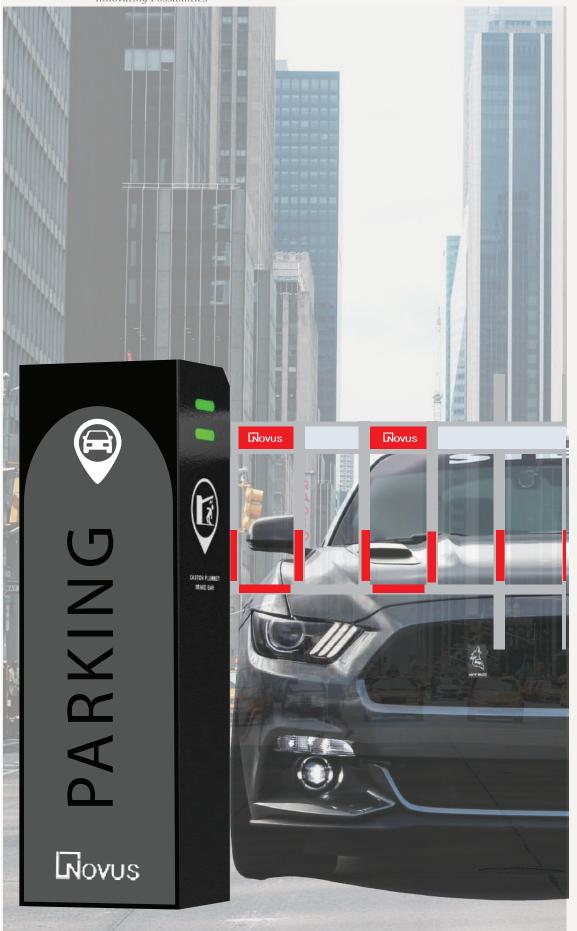

## **Features**

- ➤ Boom length 4 meters for extended reach
- ➤ Swift opening/closing in just 3 seconds
- ➤ Compact housing: 325x220x1000 mm (WxDxH)
- ➤ Efficient DC Brushless motor with 100 Watts
- ➤ IP54 rating for dust and water resistance
- ➤ Reliable 12V Relay Signal input interface

## **Technical Specifications**

| Boom Type   | Fencing |
|-------------|---------|
| Boom length | 4 M     |