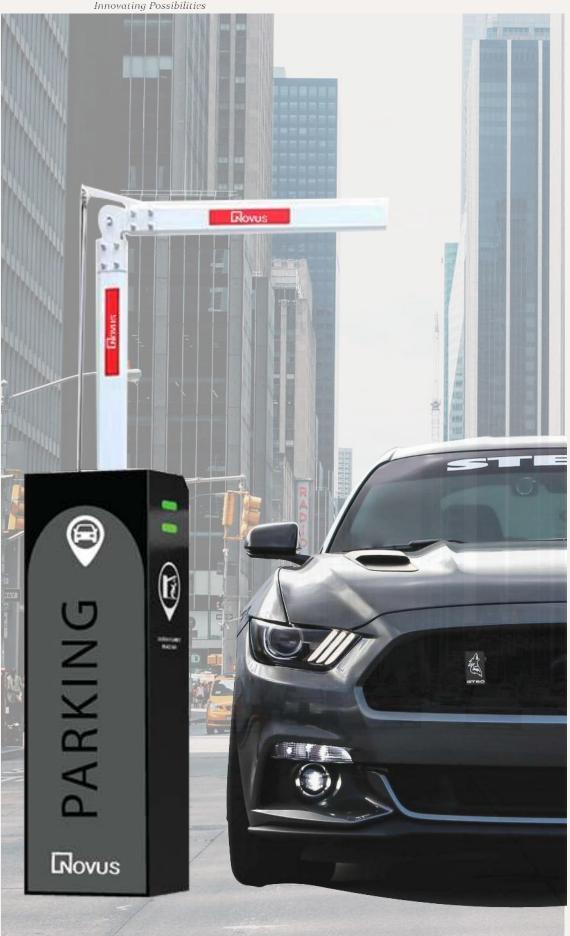

## **Features**

- ➤ Boom length 4 meters for extended reach
- ➤ Swift opening/closing in just 3 seconds
- ➤ Compact housing: 325x220x1000 mm (WxDxH)
- ➤ Efficient DC Brushless motor with 100 Watts
- ➤ IP54 rating for dust and water resistance
- ➤ Reliable 12V Relay Signal input interface

## **Benefits**

- Efficient control with ultra-fast operation
- Compact design saving space
- > DC Brushless motor ensures reliability.
- Sturdy construction for enhanced durability.
- ➤ Easy arm direction change for flexible operations.
- ➤ Auto open on power restoration ensures efficiency.

## **Technical Specifications**

| Boom type   | Folding |  |
|-------------|---------|--|
| Boom length | 4 Mtr   |  |

## Technical Specifications

| Opening / Closing            | 3 Sec                  |
|------------------------------|------------------------|
| Housing Size (In mm)         | 325*220*1000 (W*D*H)   |
| Motor Type                   | DC Brushless           |
| Motor Power                  | 100 Watt               |
| IP Rating                    | IP 54                  |
| Input Interface              | 12 Volt Relay Signal   |
| Working Temprature           | (-30 to + 80)          |
| Remote control Distance MCBF | <=30 mtr<br>6+ Million |
| Spring                       | No Spring              |
| Power Off                    | Auto Open              |
| Arm Direction Change         | Easy                   |
| Weight                       | 35 KG                  |
| Motor Torque                 | 120 NM                 |
| Motor RPM                    | 1500r/min              |