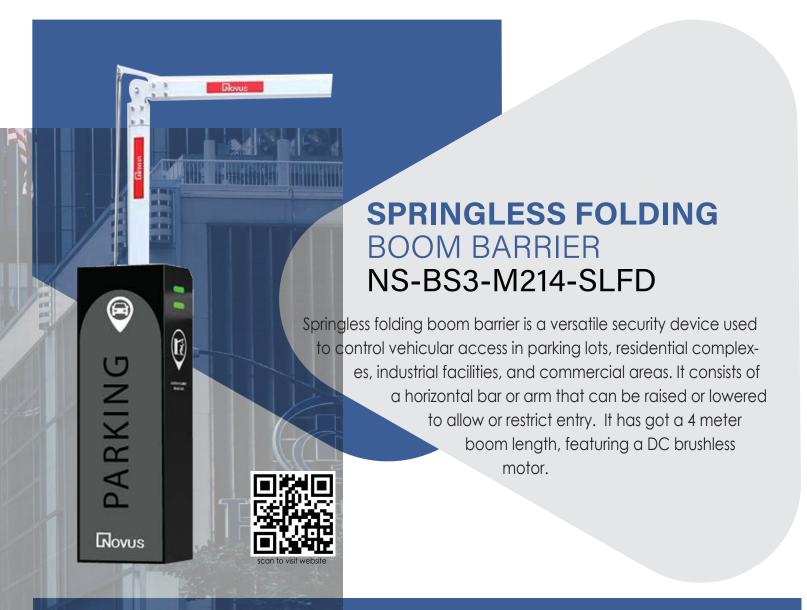

## **Features**

- ➤ Boom length 4 meters for extended reach
- ➤ Swift opening/closing in just 3 seconds
- ➤ Compact housing: 325x220x1000 mm (WxDxH)
- ➤ Efficient DC Brushless motor with 100 Watts
- ➤ IP54 rating for dust and water resistance
- ➤ Reliable 12V Relay Signal input interface

## **Benefits**

- Efficient control with ultra-fast operation
- Compact design saving space
- > DC Brushless motor ensures reliability.
- Sturdy construction for enhanced durability.
- ➤ Easy arm direction change for flexible operations.
- ➤ Auto open on power restoration ensures efficiency.

## **Technical Specifications**

| Boom type   | Folding |  |
|-------------|---------|--|
| Boom length | 4 Mtr   |  |

## Technical Specifications

| Opening / Closing            | 3 Sec                  |
|------------------------------|------------------------|
| Housing Size (In mm)         | 325*220*1000 (W*D*H)   |
| Motor Type                   | DC Brushless           |
| Motor Power                  | 100 Watt               |
| IP Rating                    | IP 54                  |
| Input Interface              | 12 Volt Relay Signal   |
| Working Temprature           | (-30 to + 80)          |
| Remote control Distance MCBF | <=30 mtr<br>6+ Million |
| Spring                       | No Spring              |
| Power Off                    | Auto Open              |
| Arm Direction Change         | Easy                   |
| Weight                       | 35 KG                  |
| Motor Torque                 | 120 NM                 |
| Motor RPM                    | 1500r/min              |