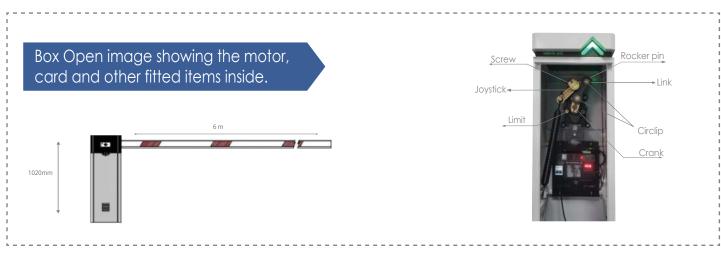

#### Technical Specifications

Boom Type (Round / Eliptical / Telescopic)

Boom length

Up

Eliptical

Upto 6 Meter

0.8 Within 3mtr, 1.5s Within 4.5mtr, 3s Within 6mtr

#### **Technical Specifications**

| Housing Size / Dimension (In mm)   | 330*280*1020mm                                 |
|------------------------------------|------------------------------------------------|
| Housing Material<br>(MS / Steel)   | MS+Tempered Glass                              |
| Motor Type                         | DC Brushless                                   |
| Motor Power                        | 140 Watt                                       |
| Motor RPM                          | 1500r/min                                      |
| Motor Torque                       | 0.64 N.M                                       |
| Main Axis Output Torque            | 32/60/120 N.M                                  |
| IP Rating                          | 54                                             |
| Input Interface                    | AC                                             |
| Working Temperature                | -30°~+60°                                      |
| Remote control Distance            | 30 m                                           |
| MCBF                               | 10 million times                               |
| No. of Springs                     | 2                                              |
| When Power Off how to open Boom    | A Manual raise is available Inside the cabinet |
| Arm Direction Change<br>(Yes / No) | Yes                                            |
| Housing Colour                     | Black + Grey                                   |
| Weight                             | 75 KG                                          |