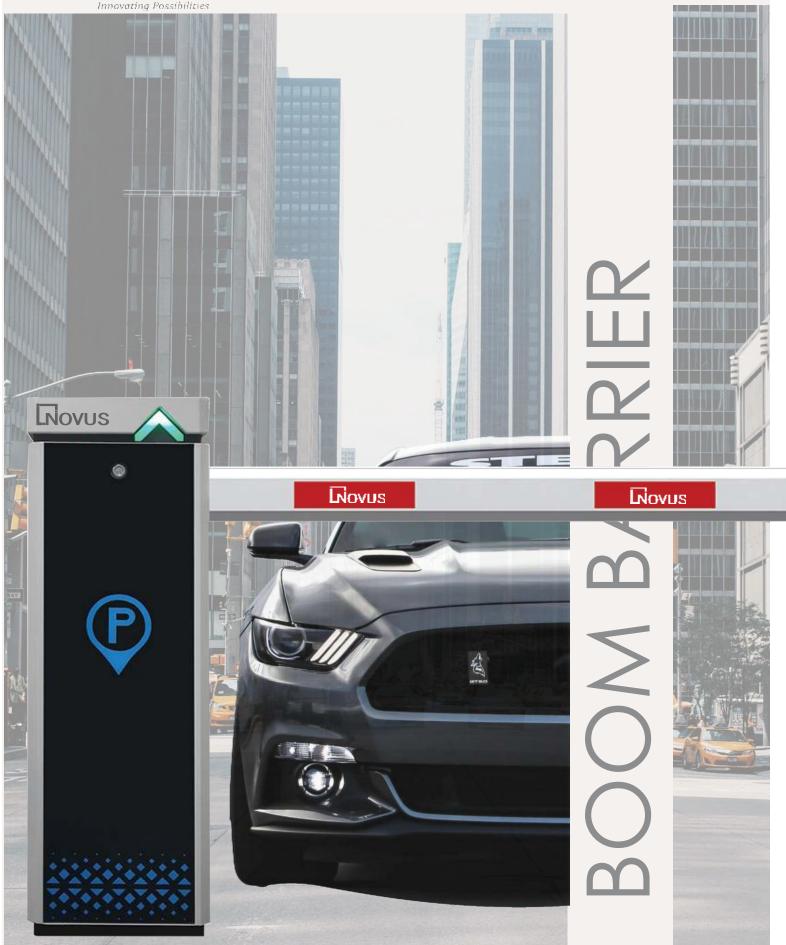

# **ULTRA FAST**BOOM BARRIER

NS-BS7-P416

Ultra fast boom barrier is a versatile device designed for various access control applications. Its elliptical boom can extend up to 6 meters, ensuring efficient vehicle access control. With robust construction and advanced features, it offers enhanced security and convenience. It is a resilient and rugged device, therefore, suitable to deploy even in harsh environments.

### **Features**

- ➤ Elliptical boom design (up to 6 meters)
- > Fast opening (.8s within 3m,
  - 1.5s within 4.5m, 3s within 6m)
- ➤ Sturdy MS and tempered glass housing
- ➤ DC Brushless motor (120W)
- ➤ High IP54 rating for weather resistance
- Remote control operation (up to 30m)

## **Benefits**

- Improved security and access control
- Quick vehicle passage, reducing congestion
- ➤ Durable construction for long-term use
- ➤ Energy-efficient DC motor
- Suitable for various weather conditions
- Convenient remote operation