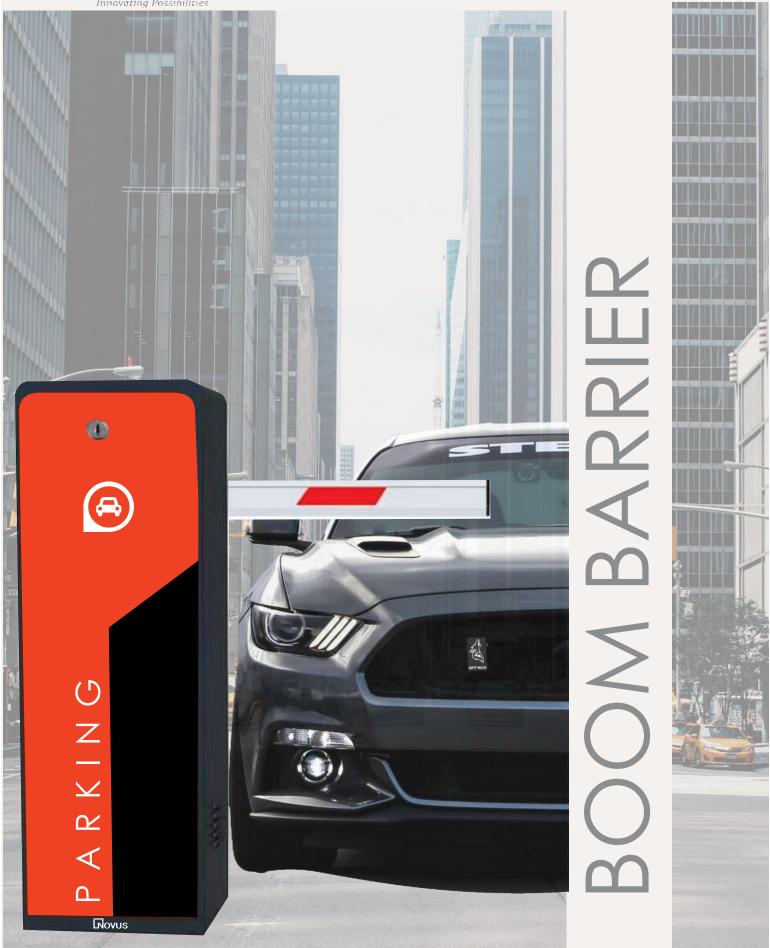

# BOOM BARRIER NS-BS8-V60D1

Our telescopic boom barrier, with a maximum length of 6 meters, is designed for efficiency. Boasting a powerful DC brushless motor operating at 1500 RPM, it delivers rapid 0.8 to 6-second opening and closing times. Made up of the finest grade Iron with a anti-corrosive coating of paint, the offered device ensures optimum durability.

## Features

- Accommodates up to 6 meters of barrier length.
- ➤ Opens and closes within 0.8 to 6 seconds.
- ➤ Built with robust iron for long-lasting durability
- ➤ Utilizes a 140W DC brushless motor with 1500 RPM.
- ➤ Space-efficient dimensions at 300x340x1000 mm.
- > Can Withstand tough atmospheric conditions.

### **Benefits**

- ➤ Boom barrier provides a robust physical barrier.
- ➤ Rapid opening and closing times for swift access.
- > Iron and steel construction ensures longevity.
- ➤ 140W DC brushless motor requires minimal upkeep.
- ➤ Compact dimensions make it easy-to-install.
- ➤ Adaptive to customized requirements.