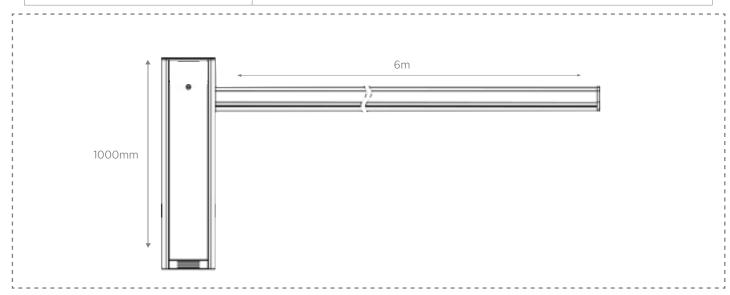

## Features

- Accommodates up to 6 meters of barrier length.
- ➤ Opens and closes within 0.8 to 6 seconds.
- ➤ Built with robust iron for long-lasting durability
- ➤ Utilizes a 140W DC brushless motor with 1500 RPM.
- ➤ Space-efficient dimensions at 300x340x1000 mm.
- > Can Withstand tough atmospheric conditions.

### Technical Specifications

| Opening / Closing               | 0.8 to 6 Sec                            |
|---------------------------------|-----------------------------------------|
| Housing Size (In mm)            | 300*340*1000 (W*D*H)                    |
| Housing Material (MS /Steel)    | Iron + paint                            |
| Motor Type                      | DC Brushless                            |
| Motor Power                     | 140 Watt                                |
| Motor RPM                       | 1500r/min                               |
| Motor Torque                    | 0.64n.m                                 |
| IP Rating                       | IP 54                                   |
| Input Interface                 | Radar and Ground induction coil signals |
| Working Temperature             | -25 to + 75                             |
| Remote Control Distance         | ≥ 30 meter                              |
| MCBF                            | 5 million Times                         |
| No. of Springs                  | 1                                       |
| When Power off how to open Boom | manual Operation                        |
| Arm Direction Change (yesh /No) | No                                      |
| Housing Colour                  | Orange+ Black+grey                      |
| Weight                          | 40 KG                                   |