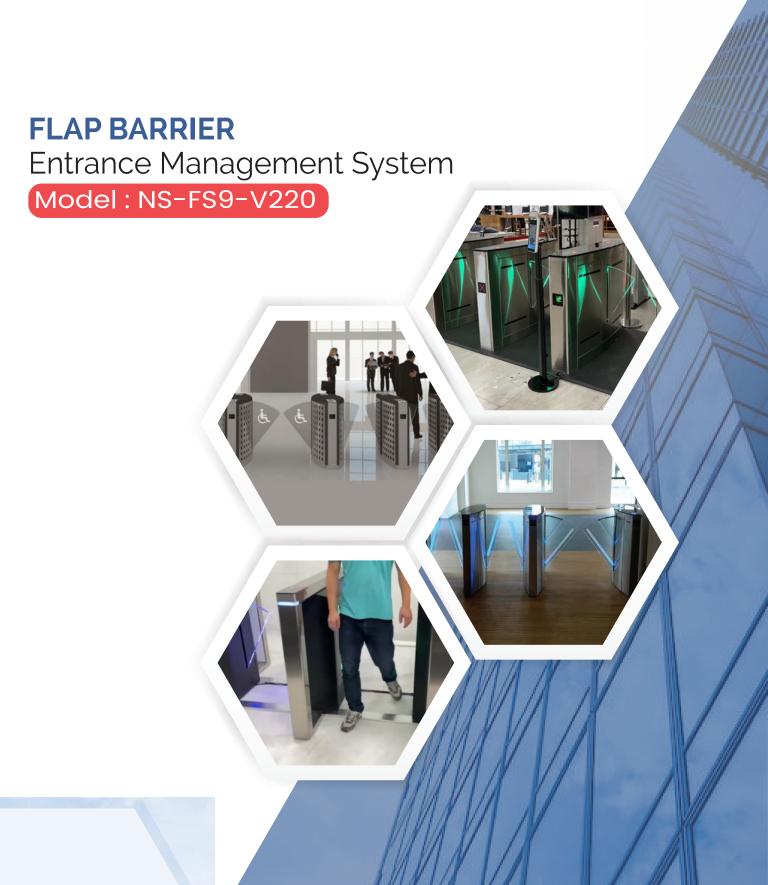

The flap barrier is a type of security gate used for entrance control system in high footfall areas such as office buildings, shopping centers, commercial areas, and many more. It consists of hinged horizontal arms that flap open to permit entry and swing back to prevent unauthorized access. This flap barrier is most often used for efficient pedestrian management.

## efits

Flan Barrier

pact design optimizes area utilization.
table pass width for varying needs.
prevent unauthorized movement.
p stand tough atmospheric conditions.
not require frequent maintenance.
h by a powerful DC brushless motor.