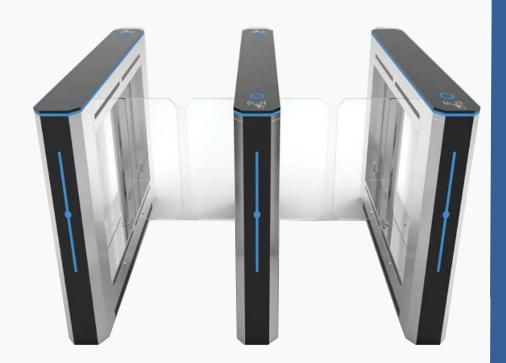

# SWING GATE NS-SS5-P1240

Swing gate is high-tech access control system with versafunctionalities. tile gate is constructed with durable 304 stainless steel, featuring 25mm acrylic thickness for enhanced durability. It comes with various safety features including infrared anti-pinch protection and illegal passage alarms. Owing to its sleek desian and unmatched aesthetics, it is the most sought-after access control device.

### **Features**

- ➤ Compact Dimensions: 1400x160x1000mm
- Channel Width: 550mm-850mm
- Wide operating temperature range: -25 C
  to +70 C.
- ➤ Efficient DC Brushless motor: 36v/200w or 24v/150w.
- Long service life: 10 million + movements.
- ➤ Multiple safety alarms and infrared protection

- 1. 304 stainless steel
- 2. Case laser cutting processing, fine welding, fine grinding process
- 3. Surface original drawing
- 4. Infrared anti-pinch protection
- 5. Illegal passage alarm, tailing alarm
- 6. Swipe card to open the gate reverse retrograde alarm
- 7. High brightness lighting effect
- 8. 8 pairs of round infrared
- 9. The main board comes with test buttons and aging parameter settings, convenient for testing, aging and maintenance.
- 10. Private mold patented speed pass door movement
- 11. DC servo motor with corner planetary reducer
- 12. Design patent products