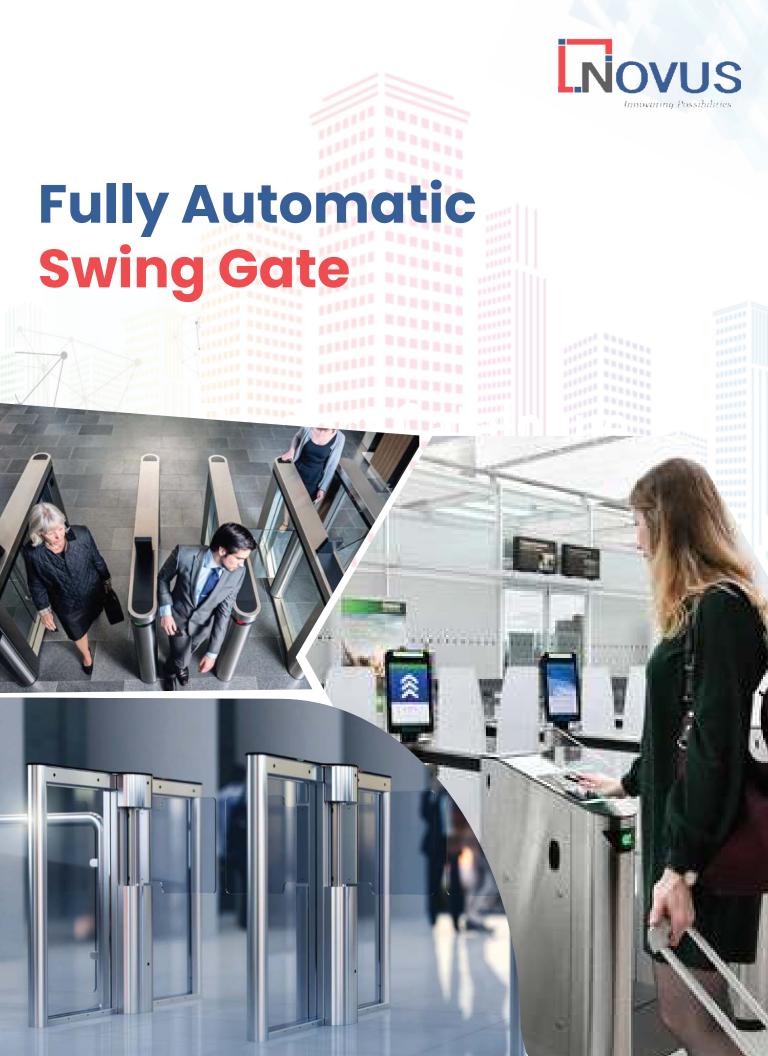

# SWING GATE NS-SS5-P1240

Swing gate is high-tech access control system with versafunctionalities. tile gate is constructed with durable 304 stainless steel, featuring 25mm acrylic thickness for enhanced durability. It comes with various safety features including infrared anti-pinch protection and illegal passage alarms. Owing to its sleek desian and unmatched aesthetics, it is the most sought-after access control device.

### **Features**

- ➤ Compact Dimensions: 1400x160x1000mm
- Channel Width: 550mm-850mm
- Wide operating temperature range: -25 C
  to +70 C.
- ➤ Efficient DC Brushless motor: 36v/200w or 24v/150w.
- Long service life: 10 million + movements.
- ➤ Multiple safety alarms and infrared protection

## **Benefits**

- ➤ Enhanced security with robust access control.
- > Rapid and efficient entry for users.
- Durable, all-weather construction for longevity.
- ➤ User-friendly design ensures ease of use.
- ➤ Customizable aesthetics for a tailored look.
- > Simplified maintenance and hassle-free testing.