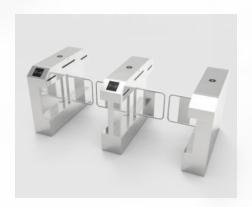

# Swing Turnstile NS-SS9-V110

#### Overview

We provide a Swing Turnstile that uses a swinging barrier to manage pedestrian entry. It has got seamless surface finish and enchanting appearance, making it one of the most sought-after products in the marketplace. Swing Turnstile is commonly used in various areas, including office buildings, public stations, corporate offices, and among others

#### **Features**

- Compact Dimensions of for space optimization.
- > 600mm (≤1200mm optional) for flexibility.
- Durable SUS 304 with precise thickness.
- Driven by powerful Brushless DC Motor.
- Rapid 0.2s response ensures efficient throughput
- 4 pairs of active infrared detectors enhance security