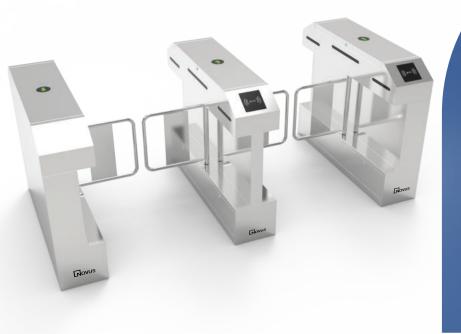

# Swing Turnstile NS-SS9-V110

#### Overview

We provide a Swing Turnstile that uses a swinging barrier to manage pedestrian entry. It has got seamless surface finish and enchanting appearance, making it one of the most sought-after products in the marketplace. Swing Turnstile is commonly used in various areas, including office buildings, public stations, corporate offices, and among others

#### **Features**

- Compact Dimensions of for space optimization.
- > 600mm (≤1200mm optional) for flexibility.
- Durable SUS 304 with precise thickness.
- Driven by powerful Brushless DC Motor.
- Rapid 0.2s response ensures efficient throughput
- 4 pairs of active infrared detectors enhance security