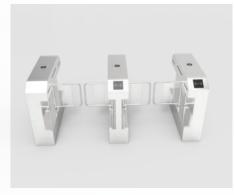

# Swing Turnstile NS-SS9-V110

#### Overview

We provide a Swing Turnstile that uses a swinging barrier to manage pedestrian entry. It has got seamless surface finish and enchanting appearance, making it one of the most sought-after products in the marketplace. Swing Turnstile is commonly used in various areas, including office buildings, public stations, corporate offices, and among others

#### **Features**

- Compact Dimensions of for space optimization.
- > 600mm (≤1200mm optional) for flexibility.
- Durable SUS 304 with precise thickness.
- Driven by powerful Brushless DC Motor.
- Rapid 0.2s response ensures efficient throughput
- 4 pairs of active infrared detectors enhance security

### Technical Specifications

| Product Size        | 1200*280*960mm                                |
|---------------------|-----------------------------------------------|
| Material            | SUS 304 stainless steel                       |
| Material Thickness  | Top:1.2mm+body1.0mm                           |
| Pass Width          | 600mm (≤1200mm optional)                      |
| Passage Direction   | Single directional / Bi-directional           |
| Throughput Rate     | 30p/m                                         |
| Reaction Time       | 0.2S                                          |
| Acoustic Alarm      | Buzzer Alarm                                  |
| LED                 | Single/ Triple color LED (optional)           |
| Driving Voltage     | DC24V 6.25A                                   |
| Power Input         | AC110~220V±10%                                |
| Working Temperature | -20~+70 C                                     |
| Sensor              | 4 pairs of active infrared intrusion detector |
| Motor               | Brushless DC Motor                            |
| Mechanism           | Brushless Anti-collision Integrated Mechanism |
| Back up power       | Supercapacitor (12V/3A)                       |
| Indication          | LED direction indication                      |
| Weight              | ≤ 60 kg                                       |
| IP Rating           | 44                                            |
| MCBF                | 6 + Million                                   |
| Tourque motor       | Higher                                        |