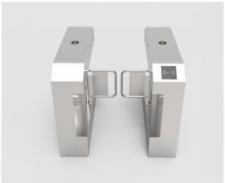

# Swing Turnstile NS-SS9-V110

#### Overview

We provide a Swing Turnstile that uses a swinging barrier to manage pedestrian entry. It has got seamless surface finish and enchanting appearance, making it one of the most sought-after products in the marketplace. Swing Turnstile is commonly used in various areas, including office buildings, public stations, corporate offices, and among others

#### **Features**

- Compact Dimensions of for space optimization.
- > 600mm (≤1200mm optional) for flexibility.
- Durable SUS 304 with precise thickness.
- Driven by powerful Brushless DC Motor.
- Rapid 0.2s response ensures efficient throughput
- 4 pairs of active infrared detectors enhance security