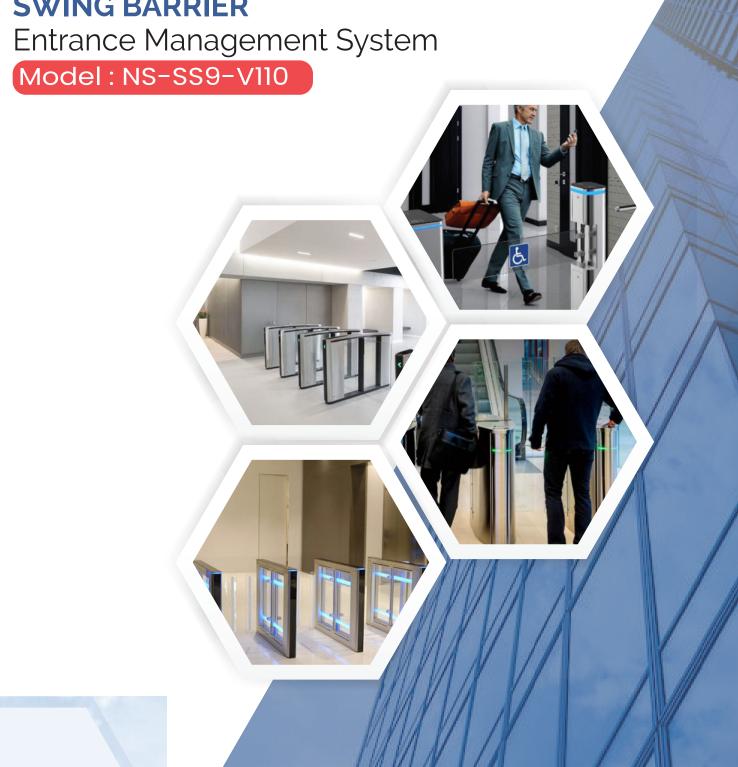

## **SWING BARRIER**

#### Overview

We provide a Swing Turnstile that uses a swinging barrier to manage pedestrian entry. It has got seamless surface finish and enchanting appearance, making it one of the most sought-after products in the marketplace. Swing Turnstile is commonly used in various areas, including office buildings, public stations, corporate offices, and among others