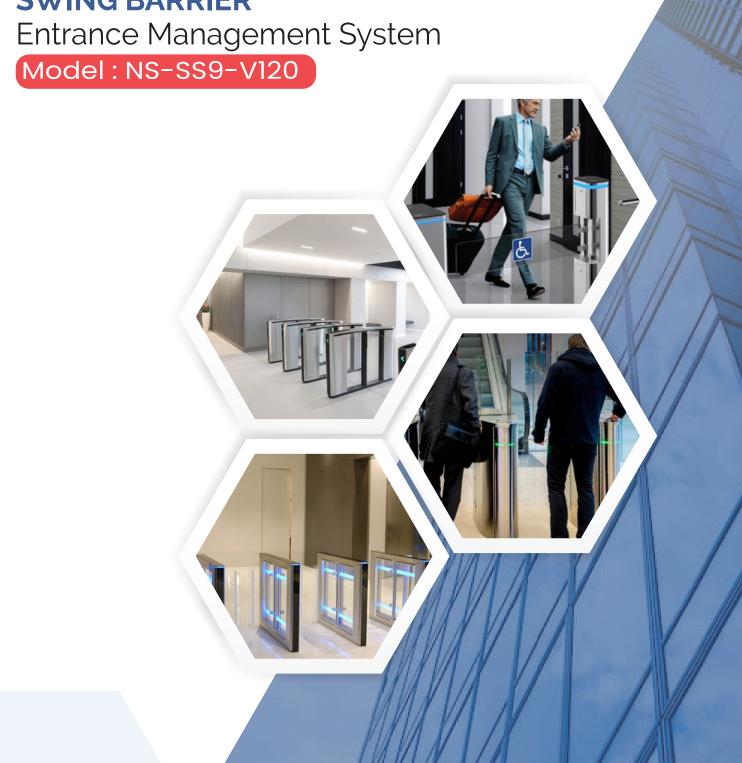

## **SWING BARRIER**

# Swing Barrier NS-SS9-V120

Overview

Swing barrier is an entrance control device widely used in pedestrian entry management. The device features a swing barrier that allows and restricts entry of a person based authentication on criteria. Widely used in various settings such as transportation and office buildings, hubs Swing barrier offer a balance security between and user-friendly access.