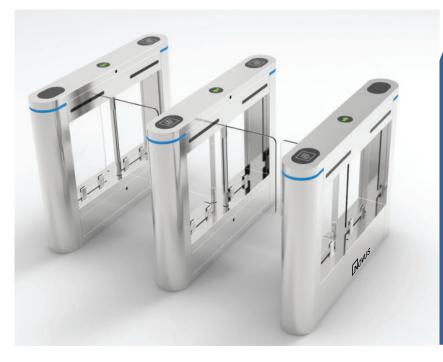

#### **Features**

- Generous 600mm passage for easy access.
- ➤ Robust SUS 304 stainless steel construction.
- > Swift response time of 0.2 seconds.
- Acoustic alarm, LED indication, infrared detectors.
- Reliable DC24V motor, supercapacitor backup (12V/3A).
- > Sturdy construction with enhanced efficiency.

#### **Benefits**

- > Robust barrier prevents unauthorized access.
- Compact design maximizes available area.
- Wide passage ensures comfortable and easy entry.
- ➤ Offers both single and bi-directional access options.
- ➤ Intuitive design for hassle-free operation by users
- Equipped with alarms and detectors for enhanced security.

### Technical Specifications

| Product Size        | 1200*185*980mm                                |
|---------------------|-----------------------------------------------|
| Material            | SUS 304 stainless steel                       |
| Material Thickness  | 1.2mm+1.0mm                                   |
| Pass Width          | 600mm                                         |
| Passage Direction   | Single directional / Bi-directional           |
| Throughput Rate     | 25~30p/m                                      |
| Reaction Time       | 0.2S                                          |
| Acoustic Alarm      | Buzzer Alarm                                  |
| LED                 | Triple Color LED                              |
| Driving Voltage     | DC24V 6.25A                                   |
| Power Input         | AC110~220V±10%                                |
| Working Temperature | -20~+70 C                                     |
| Sensor              | 4 pairs of active infrared intrusion detector |
| Motor               | Brushless DC Motor                            |
| Mechanism           | Brushless Anti-collision Integrated Mechanism |
| Back up power       | Supercapacitor (12V/3A)                       |
| Indication          | LED direction indication                      |
| Weight              | ≤ 60 kg                                       |
| IP Rating           | 44                                            |
| MCBF                | 6 + Million                                   |
| Tourque motor       | Higher                                        |