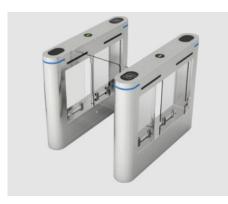

# Swing Barrier NS-SS9-V120

Overview

Swing barrier is an entrance control device widely used in pedestrian entry management. The device features a swing barrier that allows and restricts entry of a person based authentication on criteria. Widely used in various settings such as transportation and office buildings, hubs Swing barrier offer a balance security between and user-friendly access.

#### **Features**

- Generous 600mm passage for easy access.
- ➤ Robust SUS 304 stainless steel construction.
- > Swift response time of 0.2 seconds.
- Acoustic alarm, LED indication, infrared detectors.
- Reliable DC24V motor, supercapacitor backup (12V/3A).
- > Sturdy construction with enhanced efficiency.

#### **Benefits**

- > Robust barrier prevents unauthorized access.
- Compact design maximizes available area.
- Wide passage ensures comfortable and easy entry.
- ➤ Offers both single and bi-directional access options.
- ➤ Intuitive design for hassle-free operation by users
- Equipped with alarms and detectors for enhanced security.

### Technical Specifications

| Product Size        | 1200*185*980mm                                |
|---------------------|-----------------------------------------------|
| Material            | SUS 304 stainless steel                       |
| Material Thickness  | 1.2mm+1.0mm                                   |
| Pass Width          | 600mm                                         |
| Passage Direction   | Single directional / Bi-directional           |
| Throughput Rate     | 25~30p/m                                      |
| Reaction Time       | 0.2S                                          |
| Acoustic Alarm      | Buzzer Alarm                                  |
| LED                 | Triple Color LED                              |
| Driving Voltage     | DC24V 6.25A                                   |
| Power Input         | AC110~220V±10%                                |
| Working Temperature | -20~+70 C                                     |
| Sensor              | 4 pairs of active infrared intrusion detector |
| Motor               | Brushless DC Motor                            |
| Mechanism           | Brushless Anti-collision Integrated Mechanism |
| Back up power       | Supercapacitor (12V/3A)                       |
| Indication          | LED direction indication                      |
| Weight              | ≤ 60 kg                                       |
| IP Rating           | 44                                            |
| MCBF                | 6 + Million                                   |
| Tourque motor       | Higher                                        |