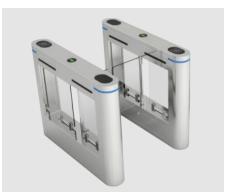

#### **Features**

- Generous 600mm passage for easy access.
- ➤ Robust SUS 304 stainless steel construction.
- > Swift response time of 0.2 seconds.
- Acoustic alarm, LED indication, infrared detectors.
- Reliable DC24V motor, supercapacitor backup (12V/3A).
- > Sturdy construction with enhanced efficiency.

#### **Benefits**

- > Robust barrier prevents unauthorized access.
- Compact design maximizes available area.
- Wide passage ensures comfortable and easy entry.
- ➤ Offers both single and bi-directional access options.
- ➤ Intuitive design for hassle-free operation by users
- Equipped with alarms and detectors for enhanced security.

### Technical Specifications

| Product Size        | 1200*185*980mm                                |
|---------------------|-----------------------------------------------|
| Material            | SUS 304 stainless steel                       |
| Material Thickness  | 1.2mm+1.0mm                                   |
| Pass Width          | 600mm                                         |
| Passage Direction   | Single directional / Bi-directional           |
| Throughput Rate     | 25~30p/m                                      |
| Reaction Time       | 0.2S                                          |
| Acoustic Alarm      | Buzzer Alarm                                  |
| LED                 | Triple Color LED                              |
| Driving Voltage     | DC24V 6.25A                                   |
| Power Input         | AC110~220V±10%                                |
| Working Temperature | -20~+70 C                                     |
| Sensor              | 4 pairs of active infrared intrusion detector |
| Motor               | Brushless DC Motor                            |
| Mechanism           | Brushless Anti-collision Integrated Mechanism |
| Back up power       | Supercapacitor (12V/3A)                       |
| Indication          | LED direction indication                      |
| Weight              | ≤ 60 kg                                       |
| IP Rating           | 44                                            |
| MCBF                | 6 + Million                                   |
| Tourque motor       | Higher                                        |