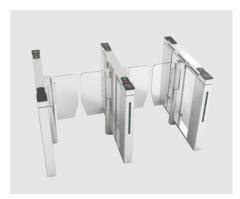

# Swing Barrier NS-SS9-V230

#### Overview

Swing barrier is an advanced device designed to efficiently manage huge influx of pedestrian traffic. It is characterized by fast operating mechanisms that enable swift and controlled entry. The offered barrier is commonly utilized in areas with high foot traffic, such as stations, airports, and office buildings in order to maintain security.

#### **Features**

- It has got compact size for space efficiency.
- Made up of Robust SUS 304 material.
- ➤ Thickness assurance with Top 1.5mm + body 1.2mm.
- Offers adjustable pass width up to 900mm.
- Rapid Throughput: 40p/m with 0.2s reaction time.
- Supports brushless servo motor mechanism.