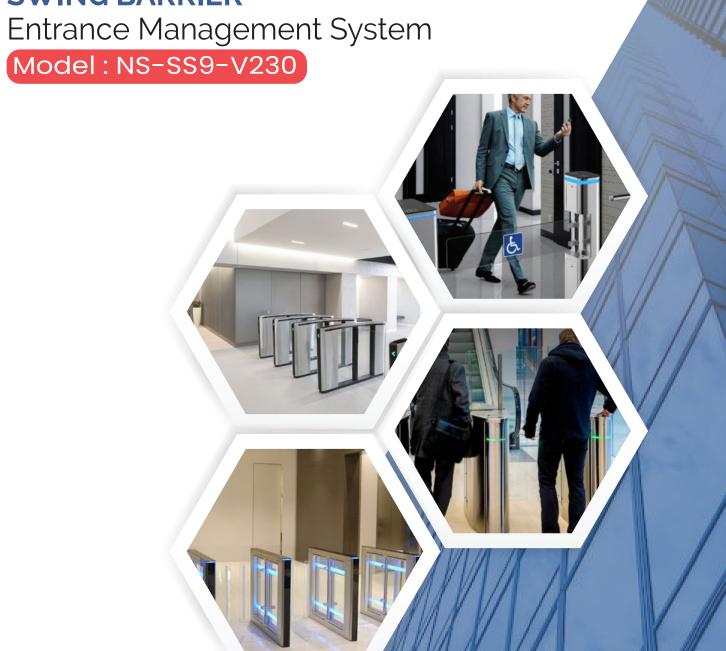

#### Overview

Swing barrier is an advanced device designed to efficiently manage huge influx of pedestrian traffic. It is characterized by fast operating mechanisms that enable swift and controlled entry. The offered barrier is commonly utilized in areas with high foot traffic, such as stations, airports, and office buildings in order to maintain security.

#### **Features**

- It has got compact size for space efficiency.
- Made up of Robust SUS 304 material.
- ➤ Thickness assurance with Top 1.5mm + body 1.2mm.
- Offers adjustable pass width up to 900mm.
- Rapid Throughput: 40p/m with 0.2s reaction time.
- Supports brushless servo motor mechanism.

#### **Benefits**

- ➤ Helps prevent unauthorized entry and intrusion.
- ➤ Offers single or bi-directional passage options.
- > Equipped with 4 pairs of active infrared detectors.
- ➤ Powerful brushless motor ensures consistency.
- ➤ Super capacitor (12V/3A) for uninterrupted operation.
- ➤ It does not require frequent maintenance work.