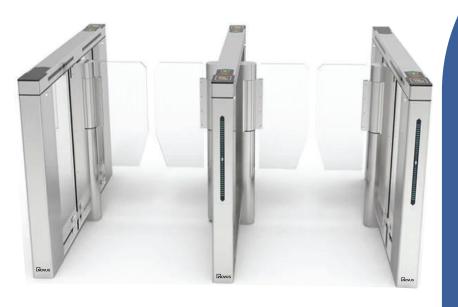

#### Overview

Swing barrier is an advanced device designed to efficiently manage huge influx of pedestrian traffic. It is characterized by fast operating mechanisms that enable swift and controlled entry. The offered barrier is commonly utilized in areas with high foot traffic, such as stations, airports, and office buildings in order to maintain security.

#### **Features**

- It has got compact size for space efficiency.
- Made up of Robust SUS 304 material.
- ➤ Thickness assurance with Top 1.5mm + body 1.2mm.
- Offers adjustable pass width up to 900mm.
- Rapid Throughput: 40p/m with 0.2s reaction time.
- Supports brushless servo motor mechanism.

#### **Benefits**

- ➤ Helps prevent unauthorized entry and intrusion.
- ➤ Offers single or bi-directional passage options.
- > Equipped with 4 pairs of active infrared detectors.
- ➤ Powerful brushless motor ensures consistency.
- ➤ Super capacitor (12V/3A) for uninterrupted operation.
- ➤ It does not require frequent maintenance work.