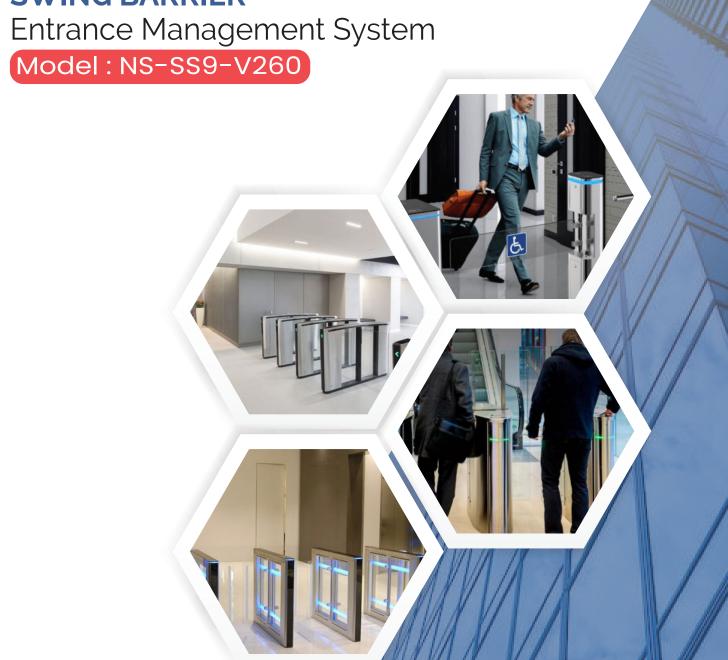

We provide cutting-edge Swing Turnstile, which is an access control device designed for pedestrian entry management. It features a swing gate that allows one person to pass at a time. The swing mechanism enables controlled access and is commonly used in various areas including corporate offices, high-end buildings and public venues.

## efits

Swing Rarrier

ple stainless steel ensures unmatched strength.
e-efficient design for optimized utilization.
or bi-directional passage options available.
orts active infrared detectors for precision.
onts unauthorized access, effectively.
stent operation with backup super capacitor.

## Technical Specifications

| Product Size           | 1600*150*980mm                                |
|------------------------|-----------------------------------------------|
| Material               | SUS 304 stainless steel                       |
| Thickness              | Top:1.2mm+body1.2mm                           |
| Standard Channel Width | 600mm (≤900mm optional                        |
| Passage Direction      | Single directional / Bi-directional           |
| Throughput Rate        | 40p/m                                         |
| Reaction Time          | 0.2S                                          |
| Acoustic Alarm         | Buzzer Alarm                                  |
| LED                    | Triple Color LED                              |
| Driving Voltage        | DC24V 6.25A                                   |
| Power Input            | AC110~220V±10%                                |
| Working Temperature    | -20~+70 C                                     |
| Sensor                 | 5 pairs of active infrared intrusion detector |
| Motor                  | Brushless Servo Motor                         |
| Mechanism              | Brushless Speed Gate Mechanism                |
| Back up power          | Supercapacitor (12V/3A)                       |
| Weight                 | ≤ 60 kg                                       |
| IP Rating              | 44                                            |
| MCBF                   | 6 + Million                                   |
| Tourque motor          | Higher                                        |