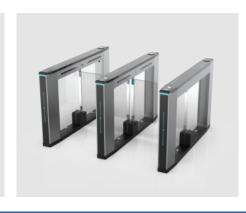

We provide cutting-edge Swing Turnstile, which is an access control device designed for pedestrian entry management. It features a swing gate that allows one person to pass at a time. The swing mechanism enables controlled access and is commonly used in various areas including corporate offices, high-end buildings and public venues.

## efits

Swing Rarrier

ple stainless steel ensures unmatched strength.
e-efficient design for optimized utilization.
or bi-directional passage options available.
orts active infrared detectors for precision.
onts unauthorized access, effectively.
stent operation with backup super capacitor.

## Technical Specifications

| Product Size           | 1600*150*980mm                                |
|------------------------|-----------------------------------------------|
| Material               | SUS 304 stainless steel                       |
| Thickness              | Top:1.2mm+body1.2mm                           |
| Standard Channel Width | 600mm (≤900mm optional                        |
| Passage Direction      | Single directional / Bi-directional           |
| Throughput Rate        | 40p/m                                         |
| Reaction Time          | 0.2S                                          |
| Acoustic Alarm         | Buzzer Alarm                                  |
| LED                    | Triple Color LED                              |
| Driving Voltage        | DC24V 6.25A                                   |
| Power Input            | AC110~220V±10%                                |
| Working Temperature    | -20~+70 C                                     |
| Sensor                 | 5 pairs of active infrared intrusion detector |
| Motor                  | Brushless Servo Motor                         |
| Mechanism              | Brushless Speed Gate Mechanism                |
| Back up power          | Supercapacitor (12V/3A)                       |
| Weight                 | ≤ 60 kg                                       |
| IP Rating              | 44                                            |
| MCBF                   | 6 + Million                                   |
| Tourque motor          | Higher                                        |