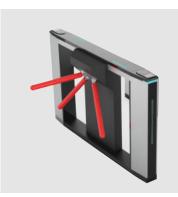

## Tripod Turnstile

NS-TS9-V210

Tripod Turnstile is designed to regulate pedestrian entry by allowing only one person to pass at a time. It is generally installed in public spaces, high-end buildings, corporate offices, and secure facilities. Tripod Turnstiles provide a cost-effective means of managing crowd. The device looks classy and aesthetic; therefore, it is highly demanded in the marketplace.

## **Features**

- ➤ Made up of SUS 304 stainless steel + SPCC construction.
- ➤ Supports single and bi-directional movement.
- Optimal Channel Width of 550mm for easy access.
- > Supports high throughput up to 30 p/m.
- ➤ Works in -20~+70 degrees Celsius.
- Provides clear visual indications for convenience.

## **Benefits**

- ➤ Sleek and modern appearance enhances surroundings.
- ➤ Helps prevent unauthorized entry and instruction.
- ➤ High Throughput Capability ensures convenience.
- ➤ Characterized by energy-efficient operation.
- ➤ Sturdy and resilience construction ensures durability.
- Dual-color LED for intuitive user indication.

## Technical Specifications

| Product Size           | 1600*245*980MM                      |
|------------------------|-------------------------------------|
| Material               | SUS 304 stainless steel +SPCC       |
| Passage Direction      | Single-directional / Bi-directional |
| Standard Channel Width | 550mm                               |
| Throughput Rate        | 30p/m                               |
| Driving Voltage        | DC24V 3A                            |
| Working Temperature    | -20~+70 C                           |
| Power Input            | AC110~220V±10%                      |
| Thickenss              | 1.2mm                               |
| Driving Mode           | Semi-auto                           |
| LED                    | Dual color LED                      |
| Weight                 | ≤ 60 kg                             |
| IP Rating              | 44                                  |
| MCBF                   | 6 + Million                         |
| Tourque motor          | Higher                              |
| Motor                  | DC Brushless                        |