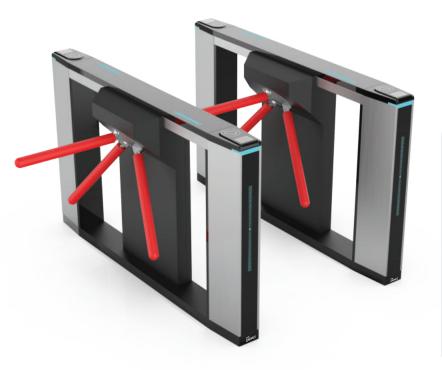

## Tripod Turnstile

NS-TS9-V210

Tripod Turnstile is designed to regulate pedestrian entry by allowing only one person to pass at a time. It is generally installed in public spaces, high-end buildings, corporate offices, and secure facilities. Tripod Turnstiles provide a cost-effective means of managing crowd. The device looks classy and aesthetic; therefore, it is highly demanded in the marketplace.

## **Features**

- ➤ Made up of SUS 304 stainless steel + SPCC construction.
- ➤ Supports single and bi-directional movement.
- Optimal Channel Width of 550mm for easy access.
- > Supports high throughput up to 30 p/m.
- ➤ Works in -20~+70 degrees Celsius.
- Provides clear visual indications for convenience.